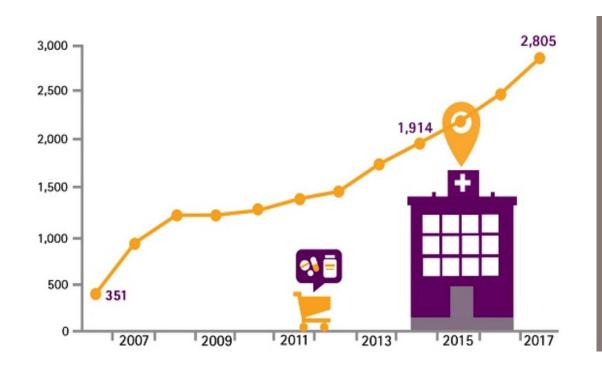

### RISE IN RETAIL HEALTH & CLINICS

#### 2014

- 1,914 retail clinics
- 16MM patients

### 2017

- 2,800 clinics
- 25 MM patients

Source: Accenture 2015